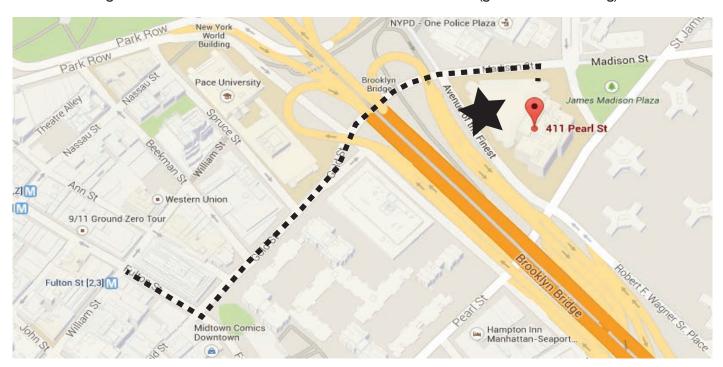

## FROM FULTON STREET STATION (2, 3, 4, 5, A, C)

Use WILLIAM STREET exit. Walk east on FULTON STREET. Make left onto GOLD STREET Walk under the Brooklyn Bridge Ramp (past mini police entrance) Continue along to MURRAY BERGTRAUM HIGH SCHOOL CAMPUS (giant brown building)