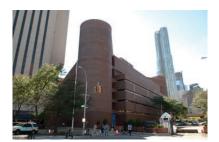

## FROM FULTON STREET STATION (2, 3, 4, 5, A, C)

Use WILLIAM STREET exit. Walk east on FULTON STREET. Make left onto GOLD STREET Walk under the Brooklyn Bridge Ramp (past mini police entrance) Continue along to MURRAY BERGTRAUM HIGH SCHOOL CAMPUS (giant brown building)

## (R, 4, 5, 6, J, M)

Walk east on CHAMBERS STREET. Continue through MUNICPAL BUILDING ARCHWAY to POLICE PLAZA. At entrance to POLICE PLAZA go left down stairs to MADISON STREET. Continue along to MURRAY BERGTRAUM HIGH SCHOOL CAMPUS (giant brown building)