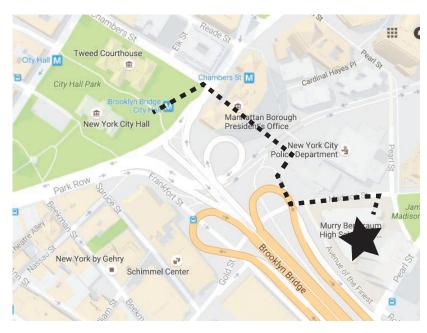

## FROM CITY HALL OR BROOKLYN BRIDGE/ CHAMBERS STREET STATION

## (R, 4, 5, 6, J, M)

Walk east on CHAMBERS STREET. Continue through MUNICPAL BUILDING ARCHWAY to POLICE PLAZA. At entrance to POLICE PLAZA go left down stairs to MADISON STREET. Continue along to MURRAY BERGTRAUM HIGH SCHOOL CAMPUS (giant brown building)